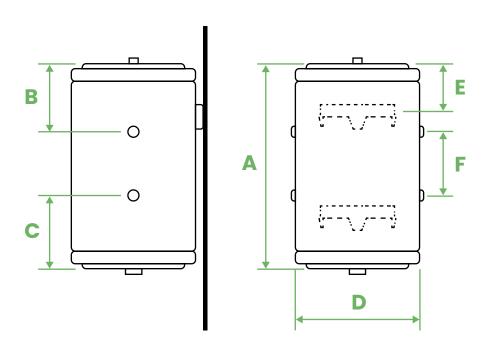

## **DIMENSIONS**

|                 | Α      | В      | С      | D      | E      | F      |
|-----------------|--------|--------|--------|--------|--------|--------|
| CHARGER SEP 50  | 600 mm | 240 mm | 185 mm | 460 mm | 180 mm | 175 mm |
| CHARGER SEP 80  | 760 mm | 240 mm | 255 mm | 460 mm | 180 mm | 265 mm |
| CHARGER SEP 100 | 960 mm | 240 mm | 360 mm | 460 mm | 180 mm | 350 mm |