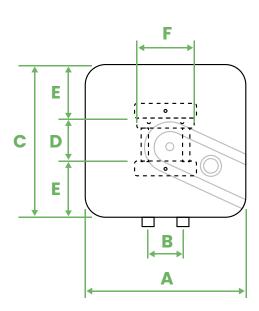

## **DIMENSIONS**

|     | A      | В     | С      | D      | E      | F      | G      | н      |
|-----|--------|-------|--------|--------|--------|--------|--------|--------|
| Q12 | 360 mm | 75 mm | 360 mm | 100 mm | 130 mm | 135 mm | 255 mm | 110 mm |
| Q15 | 360 mm | 75 mm | 360 mm | 100 mm | 130 mm | 135 mm | 290 mm | 110 mm |