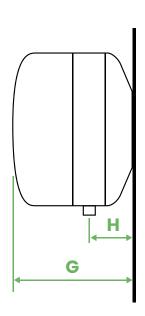

## **DIMENSIONS**

|     | A      | В     | С      | D      | E      | F      | G      | н      |
|-----|--------|-------|--------|--------|--------|--------|--------|--------|
| Q12 | 360 mm | 75 mm | 360 mm | 100 mm | 130 mm | 135 mm | 255 mm | 110 mm |
| Q15 | 360 mm | 75 mm | 360 mm | 100 mm | 130 mm | 135 mm | 290 mm | 110 mm |