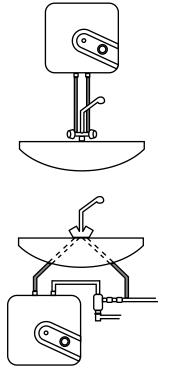

## 12 SP / 12 ST / 15 SP / 15 ST / 12 SP A

Electric storage water heater, small capacity. Available both over-sink and under-sink version. Available also with external regulation of temperature.

## Why to choose it:

- Perfect to heat water for kitchen or sink use
- High versatility of installation, even into not-on-sight furniture
- Small dimensions require short period to heat water
- New design meets perfectly the new requirements of energy saving