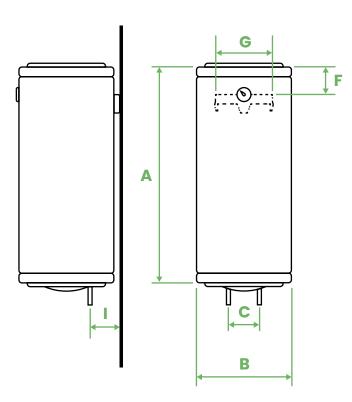

## **DIMENSIONS**

|         | A      | В      | С      | F      | G      | I     |
|---------|--------|--------|--------|--------|--------|-------|
| SLIM 20 | 350 mm | 370 mm | 100 mm | 130 mm | 350 mm | 90 mm |
| SLIM 30 | 450 mm | 370 mm | 100 mm | 130 mm | 350 mm | 90 mm |
| SLIM 45 | 700 mm | 370 mm | 100 mm | 130 mm | 350 mm | 90 mm |
| SLIM 60 | 850 mm | 370 mm | 100 mm | 130 mm | 350 mm | 90 mm |