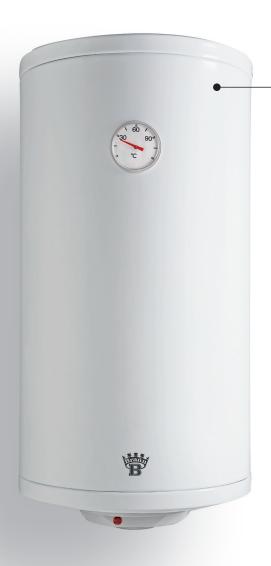

# **SLIM**

#### **VERTICAL**

20 / 30 / 45 / 60 /t

Electric water heater with "SLIM" profile, vertical installation

# Why to choose it:

- To meet those needs for installation where smaller dimensions will be crucial.
- the special profile of the "SLIM" boiler guarantees a better heating performance compared to classic models
- the special profile of the "SLIM" boiler guarantees a better resistance to water pressure
- available with external regulation of temperature