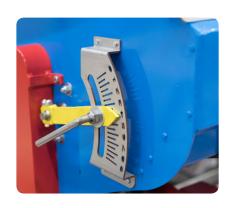

Double variable speed gearbox in the boxes manage mechanical transmission of elements

The feed units are composed by three main parts.

- shock-proof housing
- metering wheels
- seed size setting lever

It's possible changing the space to allows the passage of the request seed quantities in six different positions to avoid excess in sowing. Large funnels make seeds unloading easy without risks of clogging. In the bottom of each box section, there is an hole to permits seeder cleaning at the end of working process.