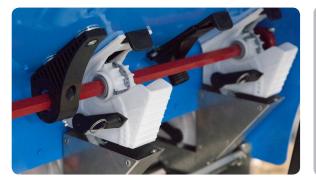

Double variable speed gearbox in the boxes manage mechanical transmission of elements

The feed units are composed by three main parts.

- shock-proof housing
- metering wheels
- seed size setting lever

It's possible changing the space to allows the passage of the request seed quantities in six different positions to avoid excess in sowing. Large funnels make seeds unloading easy without risks of clogging. In the bottom of each box section, there is an hole to permits seeder cleaning at the end of working process.