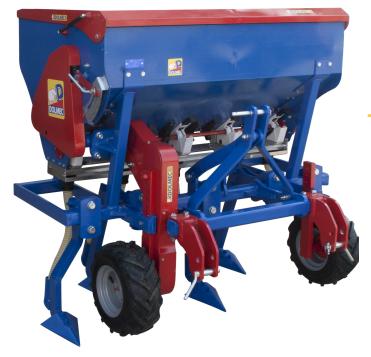

## VINEYARDS SEEDER "BIOSOVY"

## VINEYARDS COVER CROPS SEEDER BIOSOVY

Equipped with dual box container, allows sowing and fertilizing in the sametime. Flows ratio are setted by double internal variable speed gearbox. Special box shape, and particular configuration with near-vertical adduction pipes, make seeder suitable for all working condition, especially on hilly ground and very step slopes. Peg roller seeder unit with large and small metering wheels for sowing a wide range of seed.

Double variable speed gearbox in the boxes manage mechanical transmission of elements

The feed units are composed by three main parts.

- shock-proof housing
- metering wheels
- seed size setting lever

It's possible changing the space to allows the passage of the request seed quantities in six different positions to avoid excess in sowing. Large funnels make seeds unloading easy without risks of clogging. In the bottom of each box section, there is an hole to permits seeder cleaning at the end of working process.