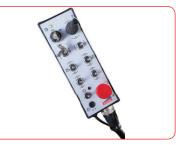

## INEYARDS TRIMMERS

Mower cutting system

DLT

DL2T

Height of the horizontal cutter bar, widht work of the vertical cutter bars and their tilting can be adjusted manually, by directional control valves or by electronic control remote panel and joystick four axis. Vertical and horizontal cutting bars have anti-shock absorption retractable system with self setting mode.

solenoid valve group

joystick 4 axis

remote electronic panel

horizontal blade - top

Height work and tilting can be adjusted manually or by hydraulic systems

Pick up the shoot close to ground and guide them towards cutting bar for total cutting.