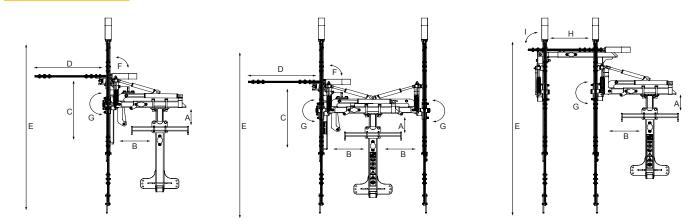

### TECHNICAL DATA

| Model | А                | В                  | С                         | D                  | E                        | F                     | G                             | Н                             | l.                          | weight |
|-------|------------------|--------------------|---------------------------|--------------------|--------------------------|-----------------------|-------------------------------|-------------------------------|-----------------------------|--------|
|       | height<br>adjust | dx-sx<br>movements | top<br>vertical<br>adjust | top<br>lenght      | cutting<br>bar<br>lenght | top<br>tilt<br>adjust | cutting<br>bar tilt<br>adjust | width<br>adjust               | external bar<br>tilt adjust |        |
| SLT   | mm.500           | mm.450             | mm.450                    | mm. 800<br>mm.1000 | mm.1750<br>mm.1900       | 0 /+20°               | +/-15°                        | -                             | -                           | kg.210 |
| DL    | mm.500           | da 900 a 1850      | •                         | -                  | mm.1900                  | -                     | +/-15°                        | •                             | -                           | kg.230 |
| DLT   | mm.500           | da 900 a 1850      | mm.450                    | mm.1000            | mm.1900                  | 0 /+20°               | +/-15°                        | •                             | •                           | kg.310 |
| DL2T  | mm.500           | da 900 a 1850      | mm.450                    | mm.1000            | mm.1900                  | 0 /+20°               | +/-15°                        | •                             |                             | kg.360 |
| CSCAV | mm.500           | mm.450             | -                         | -                  | mm.1900                  | -                     | +/-15°                        | from mm. 400<br>up to mm. 700 | manual                      | kg.265 |

## INEYARDS TRIMMERS

Mower cutting system

DLT

DL2T

Height of the horizontal cutter bar, widht work of the vertical cutter bars and their tilting can be adjusted manually, by directional control valves or by electronic control remote panel and joystick four axis. Vertical and horizontal cutting bars have anti-shock absorption retractable system with self setting mode.

solenoid valve group

joystick 4 axis

remote electronic panel

horizontal blade - top

Height work and tilting can be adjusted manually or by hydraulic systems

Pick up the shoot close to ground and guide them towards cutting bar for total cutting.