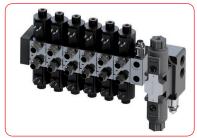

solenoid valve group

joystick 4 axis

remote electronic panel

horizontal blade - top

Height work and tilting can be adjusted manually or by hydraulic systems

Pick up the shoot close to ground and guide them towards cutting bar for total cutting.