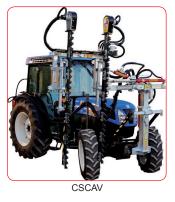

# DescriptionModelTrimmer "Mower" over-row "U shape"CSCAV

Trimmer "Mower" with over-row "U shape" Equipped with:

- reciprocating blade system,
- anti-shock absorption retractable system with self setting,
- hydraulic vertical tilt adjustment,
- hydraulic width adjustment,
- directional control valves.
- Pedestal for storage.