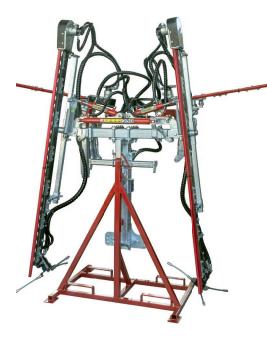

WHEN THINGS BET RUUBH

VINEYARDS TRIMMERS MOWER

| Description                                                 | Model |  |  |  |  |  |  |  |
|-------------------------------------------------------------|-------|--|--|--|--|--|--|--|
| Trimmer "Mower" with double vertical bar and Top            | DLT   |  |  |  |  |  |  |  |
| Trimmer "Mower" with double vertical bar.<br>Equipped with: |       |  |  |  |  |  |  |  |

- reciprocating blade system,
- anti-shock absorption retractable system with self setting,
- hydraulic vertical tilt adjustment,
- hydraulic width adjustment,
- directional control valves.

Pedestal for storage.