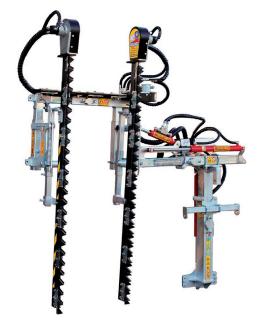

WHEN THINGS BET RUUBH

VINEYARDS TRIMMERS MOWER

| Description                                                 | Model |  |  |  |  |  |  |  |
|-------------------------------------------------------------|-------|--|--|--|--|--|--|--|
| Trimmer "Mower" with double vertical bar and Top            | DLT   |  |  |  |  |  |  |  |
| Trimmer "Mower" with double vertical bar.<br>Equipped with: |       |  |  |  |  |  |  |  |

- reciprocating blade system,
- anti-shock absorption retractable system with self setting,
- hydraulic vertical tilt adjustment,
- hydraulic width adjustment,
- directional control valves.

Pedestal for storage.