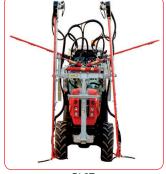

| Description                                        | Model |
|----------------------------------------------------|-------|
| Trimmer "Mower" with double vertical bar and 2 Top | DL2T  |

Trimmer "Mower" with double vertical bar and double horizontal top

Equipped with:

- reciprocating blade system,
- anti-shock absorption retractable system with self setting,
- hydraulic vertical tilt adjustment,
- hydraulic width adjustment,
- directional control valves.
- Pedestal for storage.