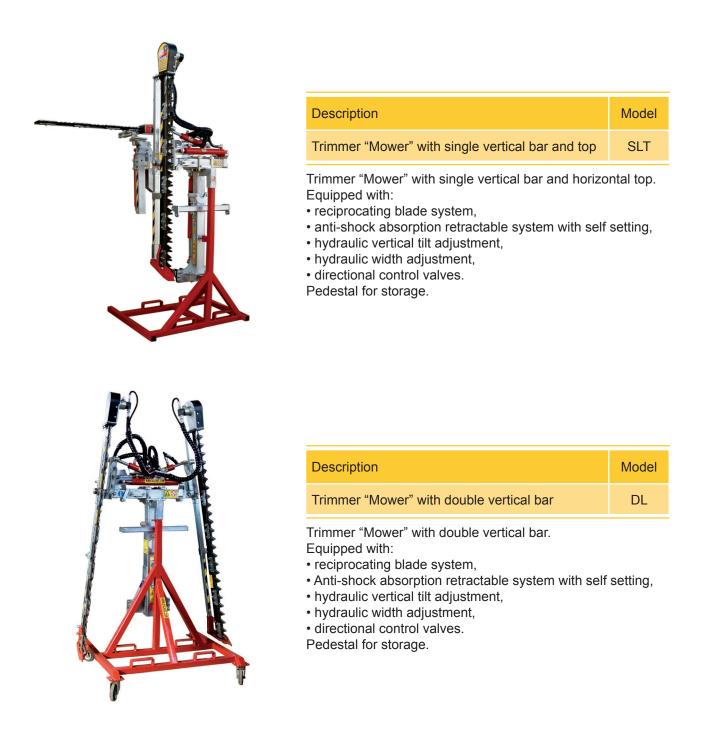

## VINEYARDS TRIMMERS MOWER

#### VINEYARDS TRIMMERS MOWER

Thanks to its alternate cutting system, the trimmer Mower can perform clean cuts of the vineyard foliage, with high speed of advancement. Applicable to any kind of tractor to the front by purpose-built support. The frame is linked to the tractor by tie-rods for biggest safe conditions.

It can work near the soil thanks revolving shoot conveyors, one for each cutting bar. Dolmec's Trimmers frames are built of resistant section iron square tube and available into different configurations.