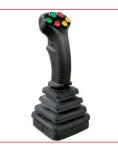

## INEYARDS TRIMMERS

Mower cutting system

DLT

DL2T

Height of the horizontal cutter bar, widht work of the vertical cutter bars and their tilting can be adjusted manually, by directional control valves or by electronic control remote panel and joystick four axis. Vertical and horizontal cutting bars have anti-shock absorption retractable system with self setting mode.

solenoid valve group

joystick 4 axis

remote electronic panel

horizontal blade - top

Height work and tilting can be adjusted manually or by hydraulic systems

Pick up the shoot close to ground and guide them towards cutting bar for total cutting.