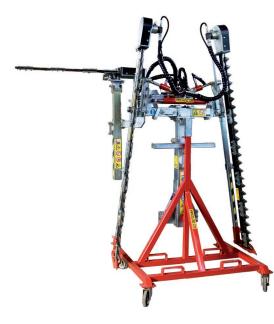

| Description                                        | Model |
|----------------------------------------------------|-------|
| Trimmer "Mower" with double vertical bar and 2 Top | DL2T  |

Trimmer "Mower" with double vertical bar and double horizontal top

Equipped with:

- reciprocating blade system,
- anti-shock absorption retractable system with self setting,
- hydraulic vertical tilt adjustment,
- hydraulic width adjustment,
- directional control valves.
- Pedestal for storage.