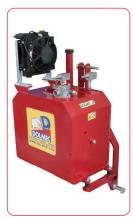

shoot conveyors

authorized dealer:

Hydraulic requirement is 25 It./min. Is preferred to use an indipendend hydraulic system. with douple pumps, gears multiplier, oil filters, max pression valve and oil cooler radiator. (optional)

(60 It capacity oil tank)

Indipendent hydraulic power unit (optional)

CE Dolmec srl 91025 Marsala (TP) Italia www.dolmec.com dolmec@dolmec.com 0923967346