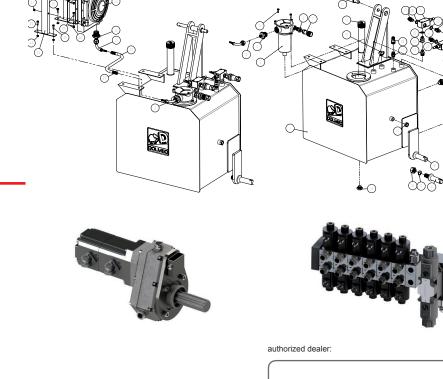

## HYDRAULIC POWER UNIT

During vineyards management, people use more technologically advanced machines, that need high flow rates and lower oil temperature. Many times tractors are not able to supply adequate hydraulic flow. Dolmec to remedy to this problem makes hydraulic power units able to supply appropriate oil flow rates to bleed vineyards machines. Dolmec's hydraulic power units have different capability tank and are equipped with various accessories depending your needs. They have three point Cat 2, or can be directly attached on machines.

- P.T.O. gear box
- hydraulic pump group 2 or 3
- inlet filter
- outlet filter
- relief valve
- oil heat exchanger
- · oil level sight glasses
- oil drain/filling plug
- implement mounting pins

(F