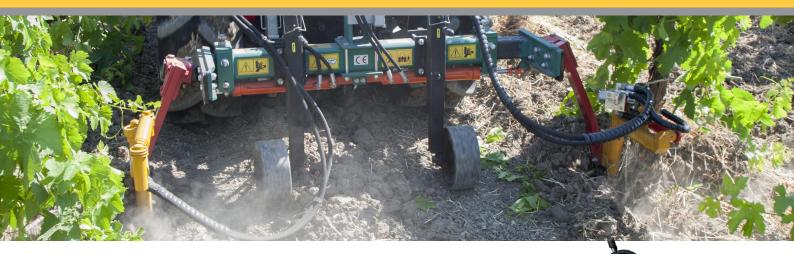

### INTER VINE HYDRAULIC BLADE WEED REMOVER WITH SENSOR

Tool for inter vine weed remover. It need for one hydraulic line and no oil tank. Oil flow valve and electrical emergency stop button for faster opening. It allows work in very young vineyards. It can be mounted to any plough or rotary mulchers. Right and left models available