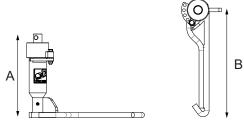

#### MECHANICAL INTER VINE WEED REMOVER

Tool for inter vine weed remover. It can be mounted to any plough or rotary mulchers. It works by a return spring with mechanical adjustment. Recommended in vineyards of at least 4 years. Can be used also in presence of not perfect vertical trunks. No needs for hydraulic components. Right and left models available

| IM - | Mechanical | inter | vine | weed | remover. |
|------|------------|-------|------|------|----------|
|      |            |       |      |      | -        |