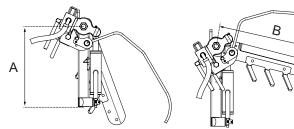

### INTER VINE HYDRAULIC BLADE WEED REMOVER WITH SENSOR

Tool for inter vine weed remover. It need for one hydraulic line and no oil tank. Oil flow valve and electrical emergency stop button for faster opening. It allows work in very young vineyards. It can be mounted to any plough or rotary mulchers. Right and left models available

## INTER VINE WEED REMOWER

TECHNICAL DATA

IIDTAST - Inter vine hydraulic blade weed remover with sensor

| IITA | ST      | Weight |  |
|------|---------|--------|--|
| А    | mm. 390 |        |  |
| В    | mm. 480 | Kg.26  |  |
| С    | mm. 390 |        |  |