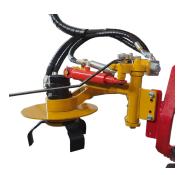

#### ROTATIVE INTER VINE WEED REMOVER

Tool for inter vine weed remover. It need for one hydraulic line and no oil tank. It can be mounted to any plough or rotary mulchers. It works by a return spring with hydraulic adjustment. Recommended in vineyards of at least 4 years. Can be used also in presence of not perfect vertical trunks. It need for one hydraulic line and no oil tank. Right and left models available