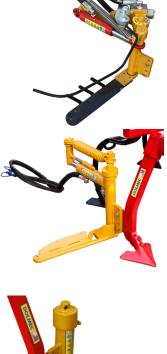

### HYDRAULIC INTER VINE WEED REMOVER

Tool for inter vine weed remover. It need for one hydraulic line and no oil tank. It can be mounted to any plough or rotary mulchers. It works by a return spring with hydraulic adjustment. Recommended in vineyards of at least 4 years. Can be used also in presence of not perfect vertical trunks. It need for one hydraulic line and no oil tank. Right and left models available

#### MECHANICAL INTER VINE WEED REMOVER

Tool for inter vine weed remover. It can be mounted to any plough or rotary mulchers. It works by a return spring with mechanical adjustment. Recommended in vineyards of at least 4 years. Can be used also in presence of not perfect vertical trunks. No needs for hydraulic components. Right and left models available