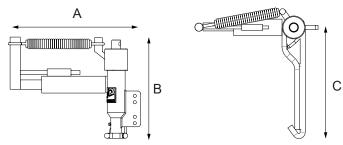

### HYDRAULIC INTER VINE WEED REMOVER

Tool for inter vine weed remover. It need for one hydraulic line and no oil tank. It can be mounted to any plough or rotary mulchers. It works by a return spring with hydraulic adjustment. Recommended in vineyards of at least 4 years. Can be used also in presence of not perfect vertical trunks. It need for one hydraulic line and no oil tank. Right and left models available

#### ROTATIVE INTER VINE WEED REMOVER

Tool for inter vine weed remover. It need for one hydraulic line and no oil tank. It can be mounted to any plough or rotary mulchers. It works by a return spring with hydraulic adjustment. Recommended in vineyards of at least 4 years. Can be used also in presence of not perfect vertical trunks. It need for one hydraulic line and no oil tank. Right and left models available

## IID - Hydraulic inter vine weed remover

IR - Rotative inter vine weed remover

f dolmec

| IID |         | Weight |
|-----|---------|--------|
| А   | mm. 440 |        |
| В   | mm. 400 |        |
| С   | mm. 70  | Ka 60  |
| D   | mm. 290 | Kg.60  |
| Е   | mm. 140 |        |
| Ø   | mm. 400 |        |