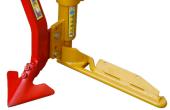

#### MECHANICAL INTER VINE WEED REMOVER

Tool for inter vine weed remover. It can be mounted to any plough or rotary mulchers. It works by a return spring with mechanical adjustment. Recommended in vineyards of at least 4 years. Can be used also in presence of not perfect vertical trunks. No needs for hydraulic components. Right and left models available