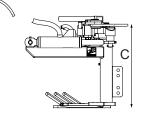

## INTER VINE WEED REMOWER

TECHNICAL DATA

IIDTAST - Inter vine hydraulic blade weed remover with sensor

| IITA | ST      | Weight |  |
|------|---------|--------|--|
| А    | mm. 390 |        |  |
| В    | mm. 480 | Kg.26  |  |
| С    | mm. 390 |        |  |