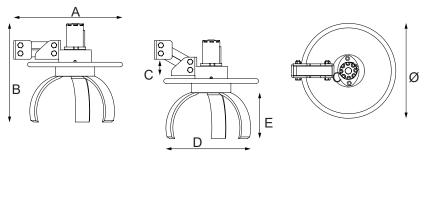

## INTER VINE WEED REMOWER

TECHNICAL DATA

IIDTAST - Inter vine hydraulic blade weed remover with sensor

| IITA | ST      | Weight |  |
|------|---------|--------|--|
| А    | mm. 390 |        |  |
| В    | mm. 480 | Kg.26  |  |
| С    | mm. 390 |        |  |

mm. 350

mm. 460

mm. 450

mm. 480

mm. 460

Weight

Kg.12

Weight

## IID - Hydraulic inter vine weed remover

IR - Rotative inter vine weed remover

f dolmec

| IID |         | Weight |
|-----|---------|--------|
| А   | mm. 440 |        |
| В   | mm. 400 |        |
| С   | mm. 70  | Ka 60  |
| D   | mm. 290 | Kg.60  |
| Е   | mm. 140 |        |
| Ø   | mm. 400 |        |