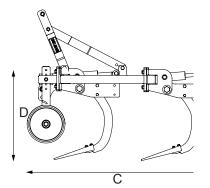

### VINEYARDS PLOW

Vineyards plow are built in structural square tube specially developed for vineyard. The frame is equipped with anchors in Hardox consisting of a unique piece without welded parts. Low fuel consumption thanks to lower power demand. The external anchors have a particular shape to work nearest the vine trunks. Safety high resistance bolts to prevent anchors damage. Additional holes at lateral anchors make attaching other equipment easy. Depth control wheels. Available plows with 5 and 7 and 5+2 anchors. The frame can be overturned for easily chancing of the rows.

### TECHNICAL DATA

| VINEYARD PLOWS FOR WHEELED TRACTORS |                                       |     |   |   |   |        |
|-------------------------------------|---------------------------------------|-----|---|---|---|--------|
| Model                               | Description                           | А   | В | С | D | weight |
| AVL5                                | plow with 5 anchors and iron wheels   | mm. |   |   |   |        |
| AVL7                                | plow with 7 anchors and iron wheels   |     |   |   |   |        |
| AVL5+2                              | plow with 5+2 anchors and iron wheels |     |   |   |   |        |

| VINEYARD PLOWS FOR CRAWLER TRACTORS UP TO 60 CV |                                       |     |   |   |   |        |
|-------------------------------------------------|---------------------------------------|-----|---|---|---|--------|
| Model                                           | Description                           | А   | В | С | D | weight |
| AVM5                                            | plow with 5 anchors and iron wheels   | mm. |   |   |   |        |
| AVM7                                            | plow with 7 anchors and iron wheels   |     |   |   |   |        |
| AVM5+2                                          | plow with 5+2 anchors and iron wheels |     |   |   |   |        |

| VINEYARD PLOWS FOR CRAWLER TRACTORS UP TO 90 CV |                                       |     |   |   |   |        |
|-------------------------------------------------|---------------------------------------|-----|---|---|---|--------|
| Model                                           | Description                           | А   | В | С | D | weight |
| AVP5                                            | plow with 5 anchors and iron wheels   | mm. |   |   |   |        |
| AVP7                                            | plow with 7 anchors and iron wheels   |     |   |   |   |        |
| AVP5+2                                          | plow with 5+2 anchors and iron wheels |     |   |   |   |        |