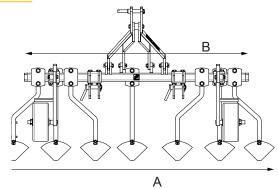

### TECHNICAL DATA

| VINEYARD PLOWS FOR WHEELED TRACTORS |                                       |     |   |   |   |        |
|-------------------------------------|---------------------------------------|-----|---|---|---|--------|
| Model                               | Description                           | А   | В | С | D | weight |
| AVL5                                | plow with 5 anchors and iron wheels   | mm. |   |   |   |        |
| AVL7                                | plow with 7 anchors and iron wheels   |     |   |   |   |        |
| AVL5+2                              | plow with 5+2 anchors and iron wheels |     |   |   |   |        |

| VINEYARD PLOWS FOR CRAWLER TRACTORS UP TO 60 CV |                                       |     |   |   |   |        |
|-------------------------------------------------|---------------------------------------|-----|---|---|---|--------|
| Model                                           | Description                           | А   | В | С | D | weight |
| AVM5                                            | plow with 5 anchors and iron wheels   | mm. |   |   |   |        |
| AVM7                                            | plow with 7 anchors and iron wheels   |     |   |   |   |        |
| AVM5+2                                          | plow with 5+2 anchors and iron wheels |     |   |   |   |        |

| VINEYARD PLOWS FOR CRAWLER TRACTORS UP TO 90 CV |                                       |     |   |   |   |        |
|-------------------------------------------------|---------------------------------------|-----|---|---|---|--------|
| Model                                           | Description                           | А   | В | С | D | weight |
| AVP5                                            | plow with 5 anchors and iron wheels   | mm. |   |   |   |        |
| AVP7                                            | plow with 7 anchors and iron wheels   |     |   |   |   |        |
| AVP5+2                                          | plow with 5+2 anchors and iron wheels |     |   |   |   |        |