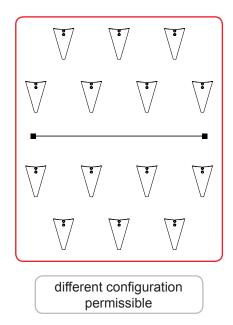

### VINEYARDS PLOW

Vineyards plow are built in structural square tube specially developed for vineyard. The frame is equipped with anchors in Hardox consisting of a unique piece without welded parts. Low fuel consumption thanks to lower power demand. The external anchors have a particular shape to work nearest the vine trunks. Safety high resistance bolts to prevent anchors damage. Additional holes at lateral anchors make attaching other equipment easy. Depth control wheels. Available plows with 5 and 7 and 5+2 anchors. The frame can be overturned for easily chancing of the rows.