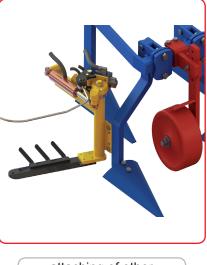

### VINEYARDS PLOW

Vineyards plow are built in structural square tube specially developed for vineyard. The frame is equipped with anchors in Hardox consisting of a unique piece without welded parts. Low fuel consumption thanks to lower power demand. The external anchors have a particular shape to work nearest the vine trunks. Safety high resistance bolts to prevent anchors damage. Additional holes at lateral anchors make attaching other equipment easy. Depth control wheels. Available plows with 5 and 7 and 5+2 anchors. The frame can be overturned for easily chancing of the rows.

attaching of other equipment easy