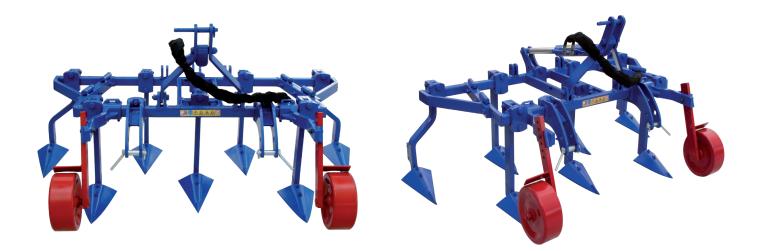

### VINEYARDS PLOW

Vineyards plow are built in structural square tube specially developed for vineyard. The frame is equipped with anchors in Hardox consisting of a unique piece without welded parts. Low fuel consumption thanks to lower power demand. The external anchors have a particular shape to work nearest the vine trunks. Safety high resistance bolts to prevent anchors damage. Additional holes at lateral anchors make attaching other equipment easy. Depth control wheels. Available plows with 5 and 7 and 5+2 anchors. The frame can be overturned for easily chancing of the rows.